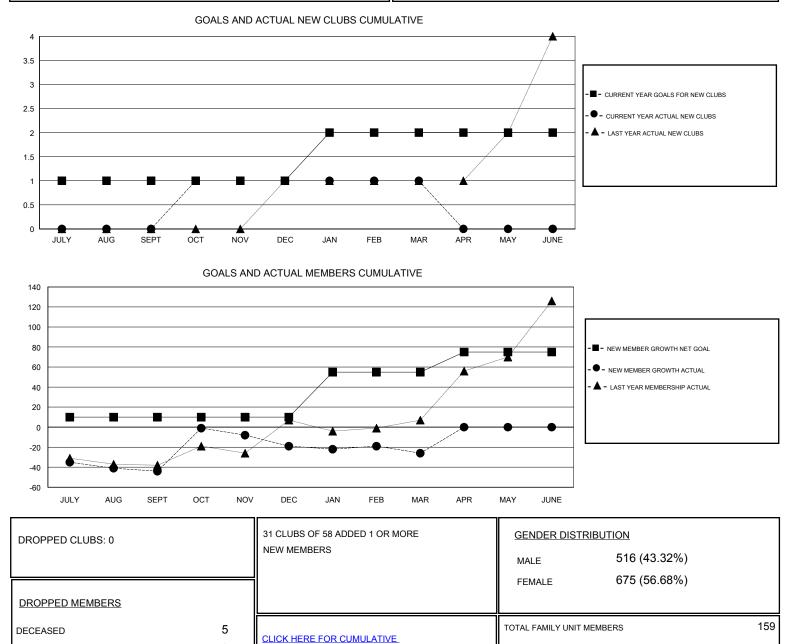

## Ton Soeters GMT.

| GMT: Ton So           | peters        | L         | OCATION TURKEY |                       |                                                                |                                                              | GMT CA                                             |
|-----------------------|---------------|-----------|----------------|-----------------------|----------------------------------------------------------------|--------------------------------------------------------------|----------------------------------------------------|
| Clubs                 |               |           |                | Members               |                                                                |                                                              |                                                    |
| RESULTS FOR 2016-2017 |               |           |                | RESULTS FOR 2016-2017 |                                                                |                                                              |                                                    |
| QUARTER               | NEW CLUB GOAL | NEW CLUBS | DROPPED CLUBS  | QUARTER               | NEW MEMBER GROWTH<br>NET GOAL (not reinstated<br>or transfers) | NEW MEMBER<br>GROWTH ACTUAL (not<br>reinstated or transfers) | DROPPED<br>MEMBERS ACTUAL<br>(including transfers) |
| JULY/AUG/SEPT         | 1             | 0         | 0              | JULY/AUG/SEPT         | 10                                                             | 12                                                           | 56                                                 |
| OCT/NOV/DEC           | 0             | 1         | 0              | OCT/NOV/DEC           | 0                                                              | 59                                                           | 34                                                 |
| JAN/FEB/MAR           | 1             | 0         | 0              | JAN/FEB/MAR           | 45                                                             | 34                                                           | 41                                                 |
| APR/MAY/JUNE          | 0             | 0         | 0              | APR/MAY/JUNE          | 20                                                             | 0                                                            | 0                                                  |